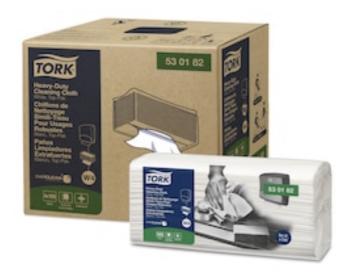

530182

## **Tork Heavy-Duty Cleaning Cloth**

The multipurpose Tork Heavy-Duty Cleaning Cloth is highly absorbent, thick and very durable, withstanding hard scrubbing without falling apart. It works with most solvents and removes oil, grease, water and stubborn spots quickly and effectively, while protecting hands from heat and metal scraps. The cloth fits in the Tork Folded Wiper/Cloth Dispenser that protects refills from dirt and offers a one-at-a time dispensing to reduce consumption.

• Its strong texture and high absorbancy makes it ideal for removing oil, grease, lubricants and dirt

## **Tork Heavy-Duty Cleaning Cloth**

Product & Shipping data

System Ply Print W4 No

Folded length Folded width **Embossing** 4.2 in Yes

Unfolded length Unfolded width Color 16.3 in White