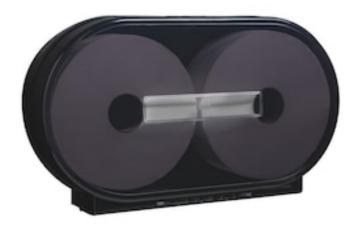

## Tork Twin Jumbo Bath Tissue Roll Dispenser

The Tork Twin Jumbo Bath Tissue Roll Dispenser's large double 10" roll capacity dispenses up to ten times the capacity of conventional dispensers and reduces maintenance costs.

- Modern and seamless design make the right impression
- Robust design with lock to protect the roll and stop pilferage in demanding environments
- Unique tear feature makes it easy to use and eliminates risk of cutting or scratching hands

## Product & Shipping data

System T1 Length 5.5 in

**Color** Black **Quality** Universal

Width 21.5 in Material
Plastic
Height

13 in