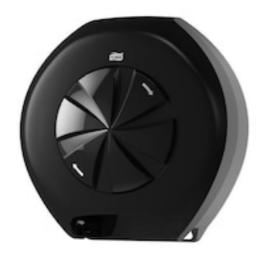

## Tork® 3 Roll Bath Tissue Roll Dispenser for OptiCore®

Tork® 3 Roll Bath Tissue Roll Dispenser for OptiCore® dispensing system is designed to minimize maintenance and maximize cost savings for high-traffic washrooms. It ensures that toilet paper will always be available for guests by holding three full rolls of tissue.

- Features a locking cover to prevent product pilferage.
- OptiCore® technology reduces waste and cost by ensuring maximum use of each roll before the next roll is accessible.

## Product & Shipping data

System T11 Length 6.3 in

**Color** Black **Quality** Universal

Width 14.1 in Material Plastic

**Height** 14.6 in