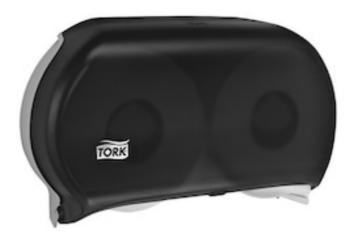

## Tork Twin Jumbo Bath Tissue Roll Dispenser, 9 inch, Smoke

The Tork Twin Jumbo Bath Tissue Roll Dispenser's large double 9" roll capacity is the ideal solution for any high traffic environment. This dispenser solution helps to reduce maintenance costs by decreasing the frequency that the dispenser needs to be refilled and fewer service interruptions to be experienced by your patrons.

- See-through window indicates when it's time to refill
- Modern and seamless design make the right impression
- Robust design with lock to protect the roll and stop pilferage in demanding environments
- High capacity: less maintenance and reduced risk of paper shortage