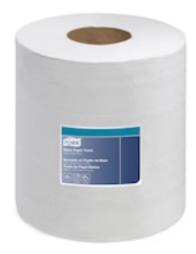

## Tork Advanced Soft Centerfeed Hand Towel, 2-Ply, White

Tork Advanced Soft Centerfeed Towels offer one-at-a-time service, and reduces waste. High capacity, reduces labor and refills. High absorbency , means less towels used. Touch only the dispensing towel reduces cross contamination. Made from 100% recycled fiber provides environmental benefits, and a positive image builder. Available in an Easy Handling Carry Box. Replaces RC962. ECOLOGO® Certified. Compostable Verified by Independent Verification.

High quality and high absorbency, means fewer towels used and enhanced patron experience.

Product & Shipping data

System M2 **Quality** Advanced **Color** White