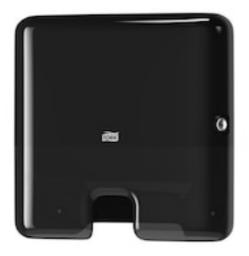

## **Tork Xpress® Mini Hand Towel Dispenser**

The Tork Xpress® Multifold Mini Hand Towel Dispenser in Elevation Design is suitable for environments that demand both comfort and hygiene. This slim, attractive dispenser fits in low to medium traffic washrooms where space is limited and reduces consumption with one at a time dispensing. Tork Elevation dispensers have a functional, modern design, that makes a lasting impression on your guests.

- One-at-a-time dispensing for reduced consumption and increased hygiene
- Bundles can be topped up easily to avoid paper run-outs
- Hassle free maintenance due to overfill protection for easy refilling and good dispensing

Product & Shipping data

System H2

**Length** 4 in

**Color** Black **Quality** Universal

Width 11.9 in Material Plastic

**Height** 11.6 in