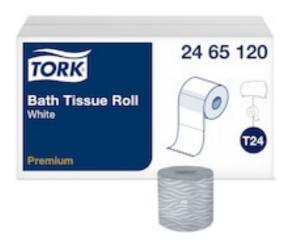

2465120

## Tork Premium Bath Tissue Roll, 2-Ply

Tork Premium 2-Ply Bath Tissue is an ultra soft and absorbent premium bath tissue that delivers quality, value and performance. Handsomely embossed to enhance bulk and softness.

- Luxurious; extra soft tissue with high brightness for a lasting impression
- Premium decor embossing for a nice look and more bulky feel
- Individually wrapped rolls for hygiene and cleanliness
- Tork bath tissue has rapid breakup, ideal for all plumbing systems

## Product & Shipping data

System T24

Roll width Roll diameter 4 in 4.3 in Sheet legth Ply

Quality

2

Premium

1.6 in Embossing Color White Yes

Roll length 140.6 ft