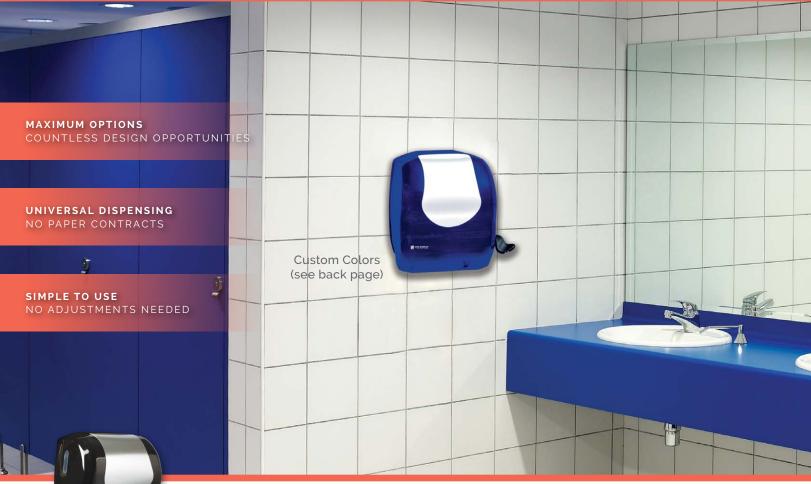

SUMMIT<sup>™</sup> LEVER ROLL TOWEL

# TAKING DISPENSERS **SUAT**

Summit Lever Roll Towel Dispenser

BLACK/STAINLESS LOOK -CLEAN, CONTEMPORARY, SLEEK

STAINLESS STEEL LOOK -HIGH END, VERSATILE, CLASSIC

WHITE/CLEAR -CLEAN, CLASSIC, FRESH This versatile towel dispenser is high quality and compact making it a perfect fit in any washroom. The Lever Roll Towel Dispenser has a high capacity and can hold up to 800' (244m) of any 8" (200mm) diameter hardwound roll towel. Match other Summit Family products for a complete and coordinated washroom look.