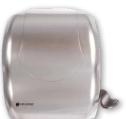

# TAKING DISPENSERS **SUAT**

Summit Lever Roll Towel Dispenser

BLACK/STAINLESS LOOK -CLEAN, CONTEMPORARY, SLEEK

STAINLESS STEEL LOOK -HIGH END, VERSATILE, CLASSIC

WHITE/CLEAR -CLEAN, CLASSIC, FRESH This versatile towel dispenser is high quality and compact making it a perfect fit in any washroom. The Lever Roll Towel Dispenser has a high capacity and can hold up to 800' (244m) of any 8" (200mm) diameter hardwound roll towel. Match other Summit Family products for a complete and coordinated washroom look.

## Stock Finishes

Lever Roll Towel Dispenser

- Compact, high capacity
- Ergonomic Bio-Kleen<sup>™</sup> handle