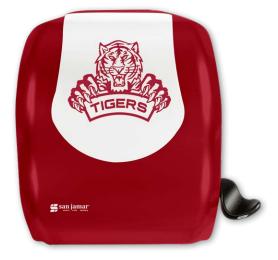

# SUMMIT<sup>™</sup> LEVER ROLL TOWEL

With the Summit Custom Program, you can customize your color scheme your choice, your decor, your family, your team, the choices are limitless!

Customize your look with your own artwork molded into dispenser shield!

### Select the color of the back, cover, and shield of your dispenser

Choose a color, a color combination, or a logo, with easy to attain minimum quantities.

\*Specify desired color after item number. Example: T970BKSS