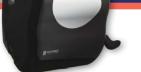

# TAKING DISPENSERS **SUAT**

Summit Lever Roll Towel Dispenser

BLACK/STAINLESS LOOK -CLEAN, CONTEMPORARY, SLEEK

STAINLESS STEEL LOOK -HIGH END, VERSATILE, CLASSIC

WHITE/CLEAR -CLEAN, CLASSIC, FRESH This versatile towel dispenser is high quality and compact making it a perfect fit in any washroom. The Lever Roll Towel Dispenser has a high capacity and can hold up to 800' (244m) of any 8" (200mm) diameter hardwound roll towel. Match other Summit Family products for a complete and coordinated washroom look.

## Stock Finishes

Lever Roll Towel Dispenser

- Compact, high capacity
- Ergonomic Bio-Kleen<sup>™</sup> handle