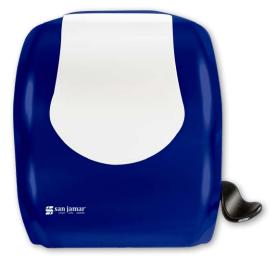

# TAKING DISPENSERS **SUAT**

Summit Lever Roll Towel Dispenser

BLACK/STAINLESS LOOK -CLEAN, CONTEMPORARY, SLEEK

STAINLESS STEEL LOOK -HIGH END, VERSATILE, CLASSIC

WHITE/CLEAR -CLEAN, CLASSIC, FRESH This versatile towel dispenser is high quality and compact making it a perfect fit in any washroom. The Lever Roll Towel Dispenser has a high capacity and can hold up to 800' (244m) of any 8" (200mm) diameter hardwound roll towel. Match other Summit Family products for a complete and coordinated washroom look.

## Stock Finishes

Lever Roll Towel Dispenser

- Compact, high capacity
- Ergonomic Bio-Kleen<sup>™</sup> handle