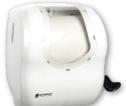

# TAKING DISPENSERS **SUAT**

Summit Lever Roll Towel Dispenser

BLACK/STAINLESS LOOK -CLEAN, CONTEMPORARY, SLEEK

STAINLESS STEEL LOOK -HIGH END, VERSATILE, CLASSIC

WHITE/CLEAR -CLEAN, CLASSIC, FRESH This versatile towel dispenser is high quality and compact making it a perfect fit in any washroom. The Lever Roll Towel Dispenser has a high capacity and can hold up to 800' (244m) of any 8" (200mm) diameter hardwound roll towel. Match other Summit Family products for a complete and coordinated washroom look.

## Stock Finishes

Lever Roll Towel Dispenser

- Compact, high capacity
- Ergonomic Bio-Kleen<sup>™</sup> handle