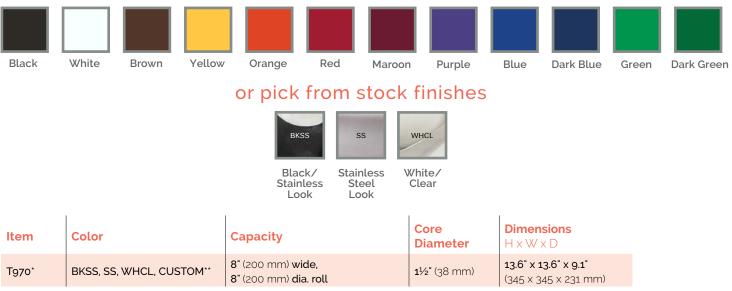

### Select the color of the back, cover, and shield of your dispenser

Choose a color, a color combination, or a logo, with easy to attain minimum quantities.

\*Specify desired color after item number. Example: T970BKSS