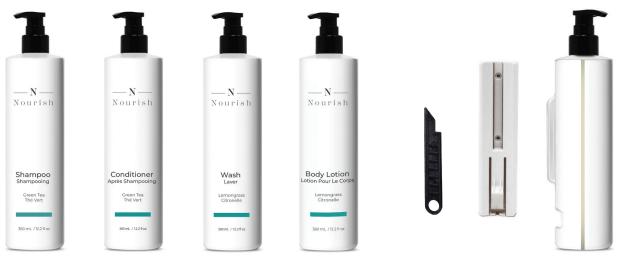

Juniper, Rose, Cedarwood Lemongrass Grapefruit

| PRODUCT CODE                            | DESCRIPTION                                               | ITEM SIZE                  | CASE PACK |  |  |  |
|-----------------------------------------|-----------------------------------------------------------|----------------------------|-----------|--|--|--|
| SOAP                                    |                                                           |                            |           |  |  |  |
| NOUR-SOAP01                             | NOURISH MASSAGE BAR – GRAPEFRUIT                          | 1 OZ / 30G                 | 320       |  |  |  |
| TUBES (22 ML)                           |                                                           |                            |           |  |  |  |
| NOUR-SHAM07                             | NOURISH SHAMPOO GREEN TEA                                 | 0.75 FL. OZ / 22ML TUBE    | 200       |  |  |  |
| NOUR-COND04                             | NOURISH CONDITIONER GREEN TEA                             | 0.75 FL. OZ / 22ML TUBE    | 200       |  |  |  |
| NOUR-BGEL04                             | NOURISH WASH LEMONGRASS                                   | 0.75 FL. OZ / 22ML TUBE    | 200       |  |  |  |
| NOUR-BLTN03                             | NOURISH BODY LOTION LEMONGRASS                            | 0.75 FL. OZ / 22ML TUBE    | 200       |  |  |  |
| BOTTLES (30 ML)                         |                                                           |                            |           |  |  |  |
| NOUR-MTWH06                             | NOURISH MOUTHWASH MINT                                    | 1 FL. OZ / 30ML            | 200       |  |  |  |
| NON-REFILLABLE DOVELOK BOTTLES (360 ML) |                                                           |                            |           |  |  |  |
| NOUR-SHAM06                             | NOURISH SHAMPOO GREEN TEA (WITH VIEWSTRIP)                | 12.2 FL. OZ / 360ML BOTTLE | 24        |  |  |  |
| NOUR-COND03                             | NOURISH CONDITIONER GREEN TEA (WITH VIEWSTRIP)            | 12.2 FL. OZ / 360ML BOTTLE | 24        |  |  |  |
| NOUR-BGEL03                             | NOURISH WASH LEMONGRASS (WITH VIEWSTRIP)                  | 12.2 FL. OZ / 360ML BOTTLE | 24        |  |  |  |
| NOUR-BLTN04                             | NOURISH BODY LOTION LEMONGRASS (WITH VIEWSTRIP)           | 12.2 FL. OZ / 360ML BOTTLE | 24        |  |  |  |
| GALLONS (3.78 L)                        |                                                           |                            |           |  |  |  |
| F-SHAM2732                              | NOURISH SHAMPOO GREEN TEA                                 | 1 GAL / 3.78 L             | 4         |  |  |  |
| F-COND2732                              | NOURISH CONDITIONER GREEN TEA                             | 1 GAL / 3.78 L             | 4         |  |  |  |
| F-BGEL2732                              | NOURISH BODY AND HAND WASH LEMONGRASS                     | 1 GAL / 3.78 L             | 4         |  |  |  |
| F-BLTN2732                              | NOURISH BODY LOTION LEMONGRASS                            | 1 GAL / 3.78 L             | 4         |  |  |  |
| DOVELOK BRACKET                         |                                                           |                            |           |  |  |  |
| DOVE-AKIT01                             | DOVELOK KIT (INCL. WHITE BRACKET, INST. EMPLATE & 3 KEYS) | EACH                       | 50        |  |  |  |
| DOVE-ACES02                             | DOVELOK BOTTLE RELEASE KEY                                | ONE SIZE                   | 25        |  |  |  |

12.2 FL. OZ / 360 ML

DOVELOK BRACKET

\*Please note, that the images may not be to true to scale.

FOR MORE INFORMATION: info@hunteramenities.com