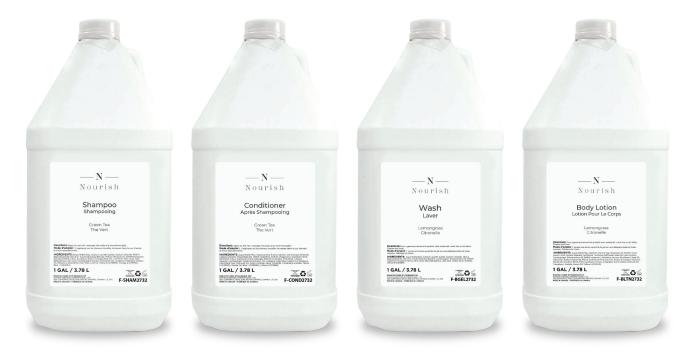

Juniper, Rose, Cedarwood Lemongrass Grapefruit

| PRODUCT CODE                            | DESCRIPTION                                               | ITEM SIZE                  | CASE PACK |  |  |  |
|-----------------------------------------|-----------------------------------------------------------|----------------------------|-----------|--|--|--|
| SOAP                                    |                                                           |                            |           |  |  |  |
| NOUR-SOAP01                             | NOURISH MASSAGE BAR – GRAPEFRUIT                          | 1 OZ / 30G                 | 320       |  |  |  |
| TUBES (22 ML)                           |                                                           |                            |           |  |  |  |
| NOUR-SHAM07                             | NOURISH SHAMPOO GREEN TEA                                 | 0.75 FL. OZ / 22ML TUBE    | 200       |  |  |  |
| NOUR-COND04                             | NOURISH CONDITIONER GREEN TEA                             | 0.75 FL. OZ / 22ML TUBE    | 200       |  |  |  |
| NOUR-BGEL04                             | NOURISH WASH LEMONGRASS                                   | 0.75 FL. OZ / 22ML TUBE    | 200       |  |  |  |
| NOUR-BLTN03                             | NOURISH BODY LOTION LEMONGRASS                            | 0.75 FL. OZ / 22ML TUBE    | 200       |  |  |  |
| BOTTLES (30 ML)                         |                                                           |                            |           |  |  |  |
| NOUR-MTWH06                             | NOURISH MOUTHWASH MINT                                    | 1 FL. OZ / 30ML            | 200       |  |  |  |
| NON-REFILLABLE DOVELOK BOTTLES (360 ML) |                                                           |                            |           |  |  |  |
| NOUR-SHAM06                             | NOURISH SHAMPOO GREEN TEA (WITH VIEWSTRIP)                | 12.2 FL. OZ / 360ML BOTTLE | 24        |  |  |  |
| NOUR-COND03                             | NOURISH CONDITIONER GREEN TEA (WITH VIEWSTRIP)            | 12.2 FL. OZ / 360ML BOTTLE | 24        |  |  |  |
| NOUR-BGEL03                             | NOURISH WASH LEMONGRASS (WITH VIEWSTRIP)                  | 12.2 FL. OZ / 360ML BOTTLE | 24        |  |  |  |
| NOUR-BLTN04                             | NOURISH BODY LOTION LEMONGRASS (WITH VIEWSTRIP)           | 12.2 FL. OZ / 360ML BOTTLE | 24        |  |  |  |
| GALLONS (3.78 L)                        |                                                           |                            |           |  |  |  |
| F-SHAM2732                              | NOURISH SHAMPOO GREEN TEA                                 | 1 GAL / 3.78 L             | 4         |  |  |  |
| F-COND2732                              | NOURISH CONDITIONER GREEN TEA                             | 1 GAL / 3.78 L             | 4         |  |  |  |
| F-BGEL2732                              | NOURISH BODY AND HAND WASH LEMONGRASS                     | 1 GAL / 3.78 L             | 4         |  |  |  |
| F-BLTN2732                              | NOURISH BODY LOTION LEMONGRASS                            | 1 GAL / 3.78 L             | 4         |  |  |  |
| DOVELOK BRACKET                         |                                                           |                            |           |  |  |  |
| DOVE-AKIT01                             | DOVELOK KIT (INCL. WHITE BRACKET, INST. EMPLATE & 3 KEYS) | EACH                       | 50        |  |  |  |
| DOVE-ACES02                             | DOVELOK BOTTLE RELEASE KEY                                | ONE SIZE                   | 25        |  |  |  |