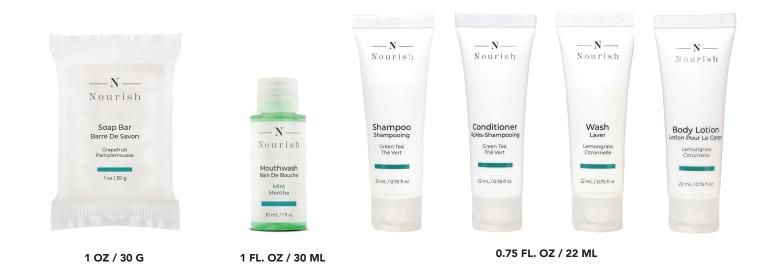

#### AMENITY COLLECTION

Aromatherapy blend of Lemongrass and Green Tea stimulates the senses with a fresh and lively scent working in harmony with the skin to achieve therapeutic results

- Free from mineral oil, petroleum
- 22ml tubes are with viewstrip
- 360ml bottles are 100% Post-Recycled Plastic with viewstrip
- Recyclable tubes & bottles
- English & French packaging

Juniper, Rose, Cedarwood Lemongrass Grapefruit

| PRODUCT CODE                            | DESCRIPTION                                               | ITEM SIZE                  | CASE PACK |  |  |  |
|-----------------------------------------|-----------------------------------------------------------|----------------------------|-----------|--|--|--|
| SOAP                                    |                                                           |                            |           |  |  |  |
| NOUR-SOAP01                             | NOURISH MASSAGE BAR – GRAPEFRUIT                          | 1 OZ / 30G                 | 320       |  |  |  |
| TUBES (22 ML)                           |                                                           |                            |           |  |  |  |
| NOUR-SHAM07                             | NOURISH SHAMPOO GREEN TEA                                 | 0.75 FL. OZ / 22ML TUBE    | 200       |  |  |  |
| NOUR-COND04                             | NOURISH CONDITIONER GREEN TEA                             | 0.75 FL. OZ / 22ML TUBE    | 200       |  |  |  |
| NOUR-BGEL04                             | NOURISH WASH LEMONGRASS                                   | 0.75 FL. OZ / 22ML TUBE    | 200       |  |  |  |
| NOUR-BLTN03                             | NOURISH BODY LOTION LEMONGRASS                            | 0.75 FL. OZ / 22ML TUBE    | 200       |  |  |  |
| BOTTLES (30 ML)                         |                                                           |                            |           |  |  |  |
| NOUR-MTWH06                             | NOURISH MOUTHWASH MINT                                    | 1 FL. OZ / 30ML            | 200       |  |  |  |
| NON-REFILLABLE DOVELOK BOTTLES (360 ML) |                                                           |                            |           |  |  |  |
| NOUR-SHAM06                             | NOURISH SHAMPOO GREEN TEA (WITH VIEWSTRIP)                | 12.2 FL. OZ / 360ML BOTTLE | 24        |  |  |  |
| NOUR-COND03                             | NOURISH CONDITIONER GREEN TEA (WITH VIEWSTRIP)            | 12.2 FL. OZ / 360ML BOTTLE | 24        |  |  |  |
| NOUR-BGEL03                             | NOURISH WASH LEMONGRASS (WITH VIEWSTRIP)                  | 12.2 FL. OZ / 360ML BOTTLE | 24        |  |  |  |
| NOUR-BLTN04                             | NOURISH BODY LOTION LEMONGRASS (WITH VIEWSTRIP)           | 12.2 FL. OZ / 360ML BOTTLE | 24        |  |  |  |
| GALLONS (3.78 L)                        |                                                           |                            |           |  |  |  |
| F-SHAM2732                              | NOURISH SHAMPOO GREEN TEA                                 | 1 GAL / 3.78 L             | 4         |  |  |  |
| F-COND2732                              | NOURISH CONDITIONER GREEN TEA                             | 1 GAL / 3.78 L             | 4         |  |  |  |
| F-BGEL2732                              | NOURISH BODY AND HAND WASH LEMONGRASS                     | 1 GAL / 3.78 L             | 4         |  |  |  |
| F-BLTN2732                              | NOURISH BODY LOTION LEMONGRASS                            | 1 GAL / 3.78 L             | 4         |  |  |  |
| DOVELOK BRACKET                         |                                                           |                            |           |  |  |  |
| DOVE-AKIT01                             | DOVELOK KIT (INCL. WHITE BRACKET, INST. EMPLATE & 3 KEYS) | EACH                       | 50        |  |  |  |
| DOVE-ACES02                             | DOVELOK BOTTLE RELEASE KEY                                | ONE SIZE                   | 25        |  |  |  |